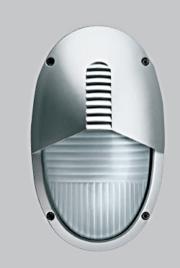

# **S.6789** MEGAVEDO OVAL

-PRODUCT TYPE Wall mounted luminaire .

IP rating IP 55

### -MATERIAL CHARACTERISTICS

Aluminium die cast housing in EN AB-47100 with high resistance against corrosion.

Stone wash surface treatment prior to painting process.

A4 grade Stainless Steel screws with 2,5-3% molybdenum content which increases the resistance against corrosion.

### -LIGHTING PERFORMANCE

Reflector in 99.98% pure aluminium . Sand blasted glass diffuser (Vandalproof opal polycarbonate diffuser available on request). Lamp fixed position. LOR 30%