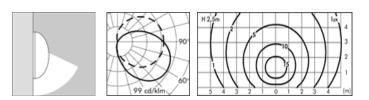

### -LIGHTING PERFORMANCE

Reflector in 99.98% pure aluminium . Sand blasted glass diffuser (Vandalproof opal polycarbonate diffuser available on request). Lamp fixed position. LOR 30%