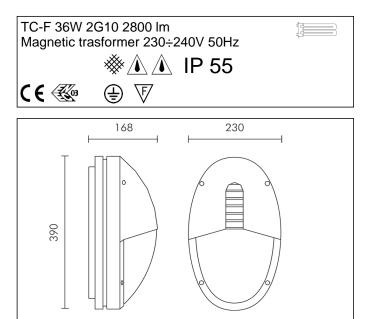

# **S.6789** MEGAVEDO OVAL

-PRODUCT TYPE Wall mounted luminaire .

IP rating IP 55

### -WIRING

Supply double cable entry.

Isolation: CLASS I . Available colours: WHITE (cod.01), BLACK (cod.09), ALUMINIUM GREY (cod.14). Weight: 5.29 Kg Glow Wire test: 960°C Lamp not included.

SIME

luce per l'architettura