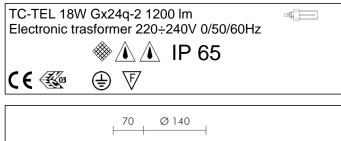

### -WIRING

Single cable entry sealed with B component epoxy resin, wired internally protected by silicon sheaths.

Fast connector IP67 (Ø 6÷12 mm) supplied as standard for single cable connection .

Isolation: CLASS I . Available colours: ALUMINIUM GREY (cod.14), ANTHRACITE GREY (cod.24). Weight: 3.81 Kg