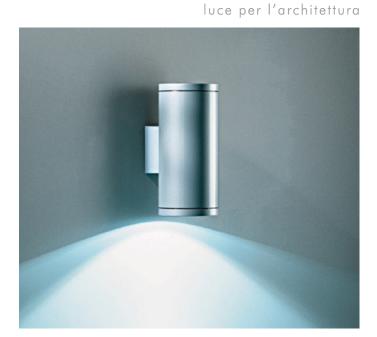

with excellent characteristics to the paint which also offers very high resistance to oxidation due to its Zinc content.

3) POLYMERIZATION a process with the application of polyester powder with high resistance against UV rays and harsh weather conditions. Improved protection for Marine applications. Mechanical resistance of glass IK 08

#### -LIGHTING PERFORMANCE

Reflector in 99.98% pure aluminium . Clear toughened glass 8 mm thick. LOR 25%

### -WIRING

Single cable entry sealed with B component epoxy resin, wired internally protected by silicon sheaths.

Fast connector IP67 (Ø 6÷12 mm) supplied as standard for single cable connection .

Isolation: CLASS I . Available colours: ALUMINIUM GREY (cod.14), ANTHRACITE GREY (cod.24). Weight: 3.81 Kg

Glow Wire test: 650°C Lamp not included.



SIMF







LAST UPDATE 14/09/2010

SIMES S.p.A. Via G.Pastore 2/4 25040 - Corte Franca - BRESCIA (ITALY) http://www.simes.com - e-mail: simes@simes.com

Tel: Export Sales: Technical Dep. Lighting Design Dep.:

+39 0309860440 +39 0309860450 +39 0309860425 Fax: Export Sales: +39 Technical Dep.: +39 Lighting Design Dep.: +39

+39 0309860449 +39 0309860459 +39 0309860429



The present technical data sheet and all the information contained is property of SIMES S.p.A. All rights reserved. We reserve the right to change specifications without prior written notice.

## **TECHNICAL DATA SHEET**

### S.3930 ACCESSORIES FOR MINISLOT



#### S.3911 EXTENSIVE LENS

All the lenses and the coloured filters must be installed below the front glass. It's possible to install only an accessory at a time,