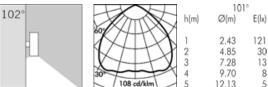

It enlarges the standard beam from 102° to ~120°.

FIXING BASE

SIMES S.p.A. Via G.Pastore 2/4 25040 - Corte Franca - BRESCIA (ITALY) http://www.simes.com - e-mail: simes@simes.com Tel: Export Sales: Technical Dep. Lighting Design Dep.: