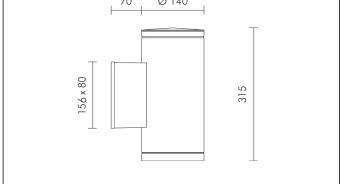

nt characteristics to the paint which also offers very high resistance to oxidation due to its Zinc content.

3) POLYMERIZATION a process with the application of polyester powder with high resistance against UV rays and harsh weather conditions. Improved protection for Marine applications. Mechanical resistance of glass IK 08

#### -LIGHTING PERFORMANCE

Reflector in 99.98% pure aluminium . Clear toughened glass 8 mm thick. LOR 25%

### -WIRING

Single cable entry sealed with B component epoxy resin, wired internally protected by silicon sheaths.

Fast connector IP67 (Ø 6÷12 mm) supplied as standard for single cable connection .

Isolation: CLASS I . Available colours: ALUMINIUM GREY (cod.14), ANTHRACITE GREY (cod.24). Weight: 3.81 Kg

Glow Wire test: 650°C Lamp not included.



SIMF







LAST UPDATE 14/09/2010

SIMES S.p.A. Via G.Pastore 2/4 25040 - Corte Franca - BRESCIA (ITALY) http://www.simes.com - e-mail: simes@simes.com

Tel: Export Sales: Technical Dep. Lighting Design Dep.:

+39 0309860440 +39 0309860450 +39 0309860425 Fax: Export Sales: +39 Technical Dep.: +39 Lighting Design Dep.: +39

+39 0309860449 +39 0309860459 +39 0309860429



The present technical data sheet and all the information contained is property of SIMES S.p.A. All rights reserved. We reserve the right to change specifications without prior written notice.

## **TECHNICAL DATA SHEET**

### S.3930 ACCESSORIES FOR MINISLOT



#### S.3911 EXTENSIVE LENS

All the lenses and the coloured filters must be installed below the front glass. It's possible to install only an accessory at a time, so it's not