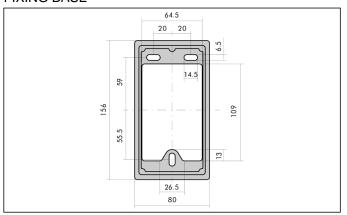

It enlarges the standard beam from 102° to ~120°.

FIXING BASE

SIMES S.p.A. Via G.Pastore 2/4 25040 - Corte Franca - BRESCIA (ITALY) http://www.simes.com - e-mail: simes@simes.com Tel: Export Sales: Technical Dep. Lighting Design Dep.: