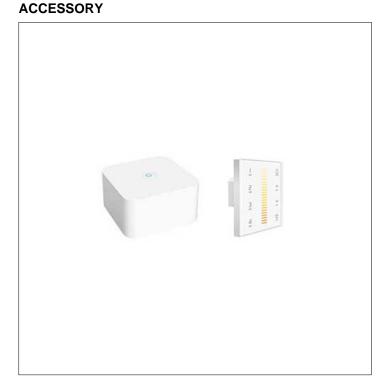

## S.2467 GATEWAY WIFI-108 BOX + MULTIZONE TOUCH PANEL TUNABLE WHITE DMX

Multizone TUNABLE WHITE TOUCH-PANEL (refer to technical specification sheet code item S.2456) supplied together with a GATEWAY that allows an intelligent management control via smartphone / tablet in local mode (WIFI) and / or long-range control by cloud platform (3G / 4G). This gateway allows you to: Adjust the light brightness; Color change; Create Scenes; Timing function; Advanced programming of functions such as sunrise, sunset, etc.