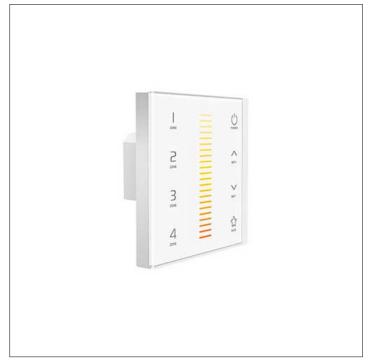

## S.2456 TOUCH PANEL TUNABLE WHITE DMX 4 ZONE

- Adopts capacitive touch control technology on the White color wheel, make LED color selection more user-friendly. - Adopt wireless RF and wired DMX512 protocol 2 in 1 control mode, more flexible and convenient for project installation. - Advanced RF wireless sync/zone control technology, make sure dynamic color modes synchronously among multiple Ebox converter boxes. - Four zones can be combined arbitrarily, for example: zone 1 and zone 2 as a group, or zone 1, zone 3, zone 4 as a group, or all the 4 zones as a group. - Support multiply panels linkage control, no quantity limitation. - Touch keys with chord and LED indicator. - Compatible with the TUNABLE WHITE REMOTE CONTROL (S.2455) and/or APP control through the GATEWAY WIFI -106 box (S.2465) and/or with the EBOX CONVERTER (S.2460). - In wireless connection the device comunicates with any RF device within effective distance (30 meters in open space). - No limit the quantity of signal Ebox converter boxes in each zone, and all color modes keep synchronously. In case of wireless connection and as any other WIFI product, should not be placed in a metal enclosure or next to large metal structure. Metal will effectively block all radio signals which are crucial to the operation of the product.