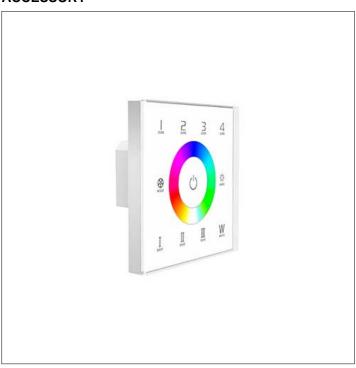

## **ACCESSORY**

## S.2451 TOUCH PANEL RGBW DMX 4 ZONE

- Adopts capacitive touch control technology on the full color wheel, make LED color selection more user-friendly. - Adopt wireless RF and wired DMX512 protocol 2 in 1 control mode, more flexible and convenient for project installation. - Advanced RF wireless sync/zone control technology, make sure dynamic color modes synchronously among multiple Ebox converter boxes. - Four zones can be combined arbitrarily, for example: zone 1 and zone 2 as a group, or zone 1, zone 3, zone 4 as a group, or all the 4 zones as a group. - Support multiply panels linkage control, no quantity limitation. - Touch keys with chord and LED indicator. - Compatible with the RGBW REMOTE CONTROL (S.2450) and/or APP control through the GATEWAY WIFI -106 box (S.2465) and/or with the EBOX CONVERTER (S.2460). - In wireless connection the device comunicates with any RF device within effective distance (30 meters in open space). - No limit the quantity of signal Ebox converter boxes in each zone, and all color modes keep synchronously. In case of wireless connection and as any other WIFI product, should not be placed in a metal enclosure or next to large metal structure. Metal will effectively block all radio signals which are crucial to the operation of the product.