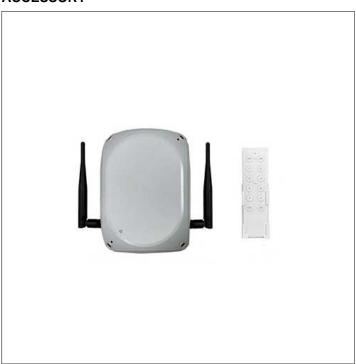

## S.2465 GATEWAY WIFI-106 BOX DMX

The Gateway is a WiFi lighting control system, consisted of APP and WiFi remote controller to change the saved scenes (max. can call max. 4 scenes). Controls various types of LED lighting products. By installing the related App on our Android (4.0 or above) or iOS (IOS 8.0) mobile devices which support WiFi connection. With DIM, CT adjustment, RGB and RGBW changing 4 in 1 operation, plus 12 controller control function. You can connect directly your mobile device to the Gateway with router or without. The Wifi-106 Gateway is compatible with the RBGW 4 Zone TOUCH-PANEL (S.2451/S.2456) and/or with the EBOX CONVERTER (S.2460).