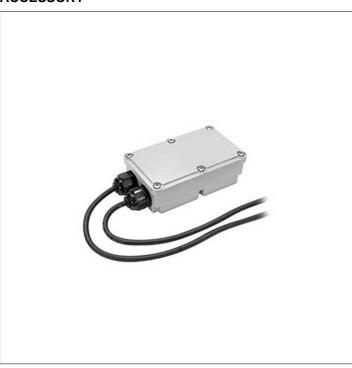

## **ACCESSORY**

S.2438
POWER SUPPLY 230V/250mA-700mA 20W o
230Vac/24Vdc 16W 240Hz DALI DIMMABLE IN BOX
IP67

DALI DIMMABLE MULTI-POWER SUPPLY 230V/250mA-700mA Maximum power consumption: 20W or 16W 230Vac/24Vdc Dimensions 175,5mmx86,5mmx43mm PWM Frequency: 240Hz IP67 CLASS II SELV NB: not suitable for Family products NANOLED STAINLESS STEEL Warning!!! Always check the minimum Forward voltage (Vf min) of the fixtures that will be connected to this driver.