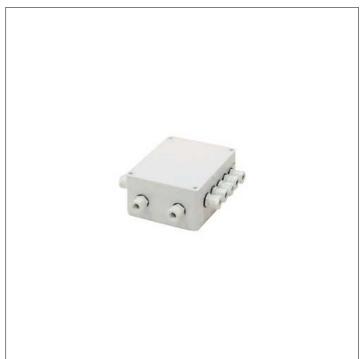

## S.3401 POWER SUPPLY NOT DIMMABLE IN BOX 10W 230Vac/24Vdc IP55

(Electronic power supply included) Dimensions: 230 x 210 x 80 mm. Cable IN: 2 with cable glands PG11 Cable OUT: 6 with cable glands PG11 IP55 CLASS II The Total power of all connected luminaires may not be higher than the power of the driver. WE SUGGEST TO USE ONE SURGE PROTECTION DEVICE (S.2499) FOR EACH REMOTE DRIVER AT A DISTANCE OF NO MORE THAN 10m AWAY.