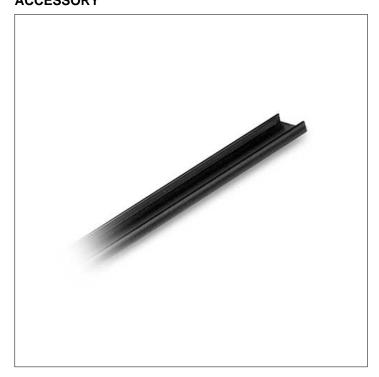

## S.9096 Black shielding diffuser for 2,0m version of the lighting rod Highlighter

Black polycarbonate diffuser must be carefully cut by the installer with a circular saw where plug-in products will be installed. Highlighter off, with polycarbonate black diffuser. The polycarbonate black diffuser is a screening element. When Highlighter is off, the black diffuser turns the silicone strip into black. Highlighter on, with polycarbonate black diffuser. The polycarbonate black diffuser is a screening element. When Highlighter is on, the polycarbonate diffuser would turns into light grey and the light emitted will be of around 50%. For transport reasons, the black diffuser accessory can only be supplied when ordering the lighting rod Highlighter.