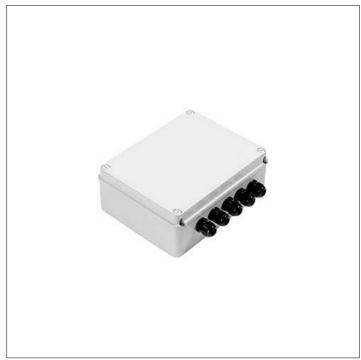

## S.2485 POWER SUPPLY TUNABLE WHITE IP55 60W 230V/24V DALI DT6 MAX 5 OUTPUTS

IP55 box with 60W power supply 240V/24V PWM dimmable DALI DT6 (operating mode BALANCE & DIM). The Total power of all connected luminaires may not be higher than the power of the driver. Dimensions 260mmx260mmx100mm WE SUGGEST TO USE ONE SURGE PROTECTION DEVICE (S.2499) FOR EACH REMOTE DRIVER AT A DISTANCE OF NO MORE THAN 10m AWAY.