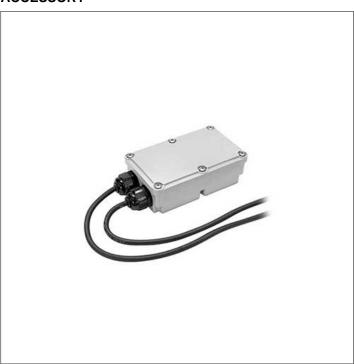

## S.2476 INTERFACE DALI DT6

The following devices/interfaces are used to control the color, temperature and brightness of the TUNABLE WHITE LED via DALI (DT6) signal. These devices need a 24Vdc power supply Not Dimmable (type S.2405, S.2406, S.2445 and S.2446) and must be placed between the 24Vdc power supply and the luminaires. Therefore choose a 24V power supply based on the maximum power used of the luminaires up to a maximum of 96W. IP67 Operating mode BALANCE & DIM Require remote power supply 230V/24Vdc Dimensions 175,5mmx86,5mmx43mm