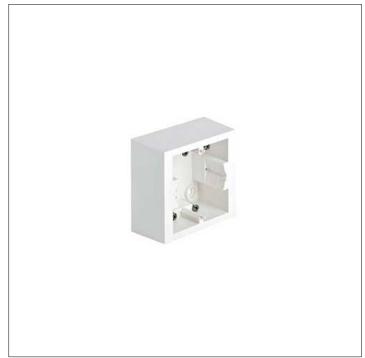

## S.2459 SURFACE-BOX 30MM DEPTH FOR TOUCHPANEL S.2451/S.2456

Square surface mounting box, 30 mm depth, for 1- or 2-reducedmodule Idea and 2 module Eikon and Plana with relevants mounting frames and cover plates, white. To be installed on insulating non-perforated or metallic with earth connection surfaces. Dimensions 83mmx83mmx30mm