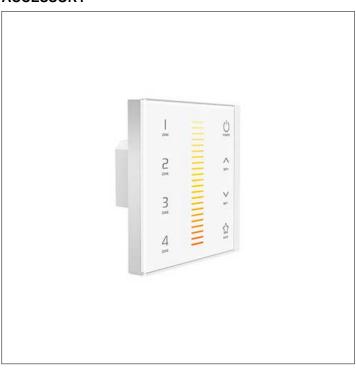

## S.2456 TOUCH PANEL TUNABLE WHITE DMX 4 ZONE

- Adopts capacitive touch control technology on the White color wheel, make LED color selection more user-friendly. - Adopt wireless RF and wired DMX512 protocol 2 in 1 control mode, more flexible and convenient for project installation. - Advanced RF wireless sync/zone control technology, make sure dynamic color modes synchronously among multiple Ebox converter boxes. - Four zones can be combined arbitrarily, for example: zone 1 and zone 2 as a group, or zone 1, zone 3, zone 4 as a group, or all the 4 zones as a group. - Support multiply panels linkage control, no quantity limitation. - Touch keys with chord and LED indicator. - Compatible with the TUNABLE WHITE REMOTE CONTROL (S.2455) and/or APP control through the GATEWAY WIFI -106 box (S.2465) and/or with the EBOX CONVERTER (S.2460). - In wireless connection the device comunicates with any RF device within effective distance (30 meters in open space). - No limit the quantity of signal Ebox converter boxes in each zone, and all color modes keep synchronously. In case of wireless connection and as any other WIFI product, should not be placed in a metal enclosure or next to large metal structure. Metal will effectively block all radio signals which are crucial to the operation of the product.