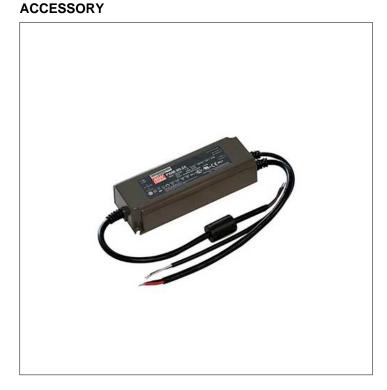

## S.2428 POWER SUPPLY DIMMABLE 1-10V 90W 230Vac/24Vdc 1,47KHz IP67

Dimmable 1-10V for monochromatic LED 90W 240V/24Vdc The Total power of all connected luminaires may not be higher than the power of the driver. IP67 CLASS II SELV PWM Frequency : 1,47KHz Dimensions 171 x 63x 37,5mm NB: not suitable for Family products NANOLED STAINLESS-STEEL WE SUGGEST TO USE ONE SURGE PROTECTION DEVICE (S.2499) FOR EACH REMOTE DRIVER AT A DISTANCE OF NO MORE THAN 10m AWAY.