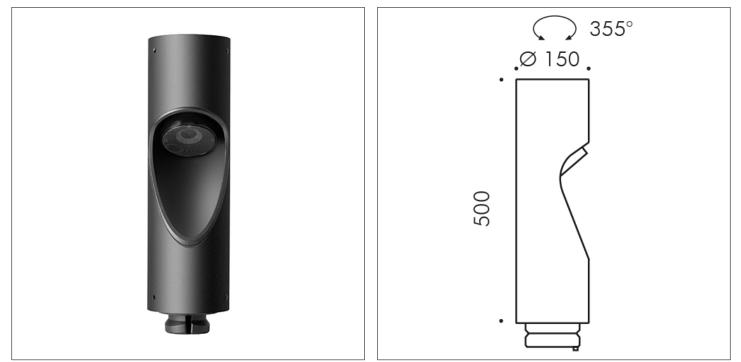

## S.1499 SHIFT PRO ADDITIONAL HEAD WITH SPEAKER

Rated power input 10W Maximum power input 20W Nominale impedence 80hm Nominal Voltage 100V Sensitivity 1W/1m 87 dB Frequency response 100-20K Hz IP 65

Possibility to add to SHIFT PRO POLE up to four additional heads, obtaining a configuration of two or maximum four heads. Accessory available in the following colors: Black (cod.09), Anthracite grey (cod.24)