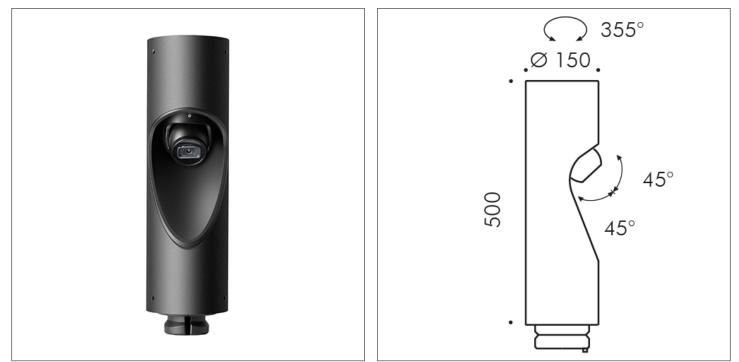

## S.1498 SHIFT PRO ADDITIONAL HEAD WITH CAMERA

Passive IP67 camera, 4 MP with fixed 2.8mm lens IR up to 30 meters, PoE ONVIF protocol compatible

Possibility to add to SHIFT PRO POLE up to four additional heads, obtaining a configuration of two or maximum four heads. Accessory available in the following colors: Black (cod.09), Anthracite grey (cod.24)