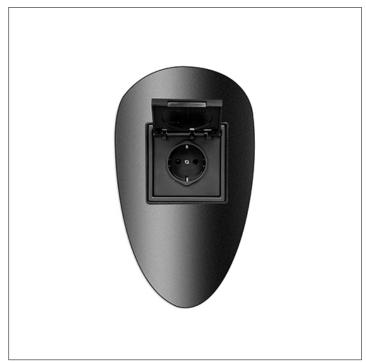

## S.1497 SHIFT PRO IP65 DOOR WITH SCHÜKO ELECTRICAL PLUG

Hatch IP65 and with an integrated electrical plug type SCHÜKO to power electronic devices in the outdoor. Class I, IK06, Wmax 3500W Available upon request with European electrical sockets. Accessory available in the following colors: Black (cod.09), Anthracite grey (cod.24)