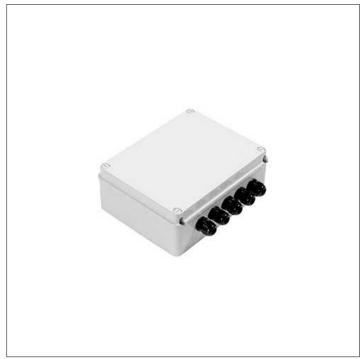

## S.2480 POWER SUPPLY TUNABLE WHITE IP55 60W 230V/24V PWM DMX

IP55 box with 60W power supply 240V/24V PWM controlled by DMX protocol. The Total power of all connected luminaires may not be higher than the power of the driver. Dimensions 260mmx260mmx100mm WE SUGGEST TO USE ONE SURGE PROTECTION DEVICE (S.2499) FOR EACH REMOTE DRIVER AT A DISTANCE OF NO MORE THAN 10m AWAY.