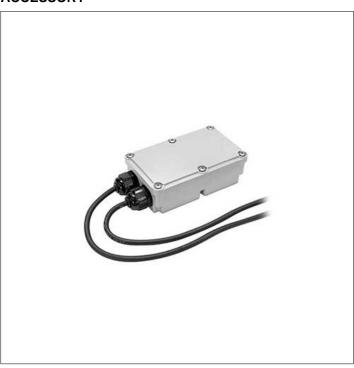

## **ACCESSORY**

S.2439
POWER SUPPLY 230V/250mA-700mA 20W o
230Vac/24Vdc 16W 240Hz DIMMABLE 1-10V, PUSH DIM
IN BOX IP67

1-10V, PUSH DIM DIMMABLE MULTI-POWER SUPPLY 230V/250mA-900mA Maximum power consumption: 20W or 16W 230Vac/24Vdc Dimensions 175,5mmx86,5mmx43mm PWM Frequency: 240Hz IP67 CLASS II SELV NB: not suitable for Family products NANOLED STAINLESS STEEL Warning!!! Always check the minimum Forward voltage (Vf min) of the fixtures that will be connected to this driver. WE SUGGEST TO USE ONE SURGE PROTECTION DEVICE (S.2499) FOR EACH REMOTE DRIVER AT A DISTANCE OF NO MORE THAN 10m AWAY.